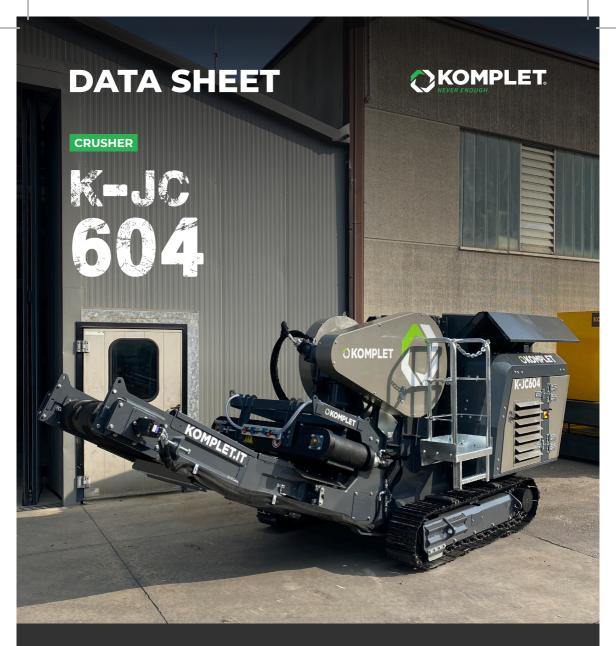

## **WORKING AND TRANSPORT**

Recycling on site demolition and construction waste is a cost-efficient method of avoiding large landfill costs, onsite recycling and reducing demolition rubble to a useable product. The K-JC 604, a 600x400mm jaw crusher fitted with an integrated vibrating feeder, the material to be processed is moved in a fast, constant linear action into the jaw.