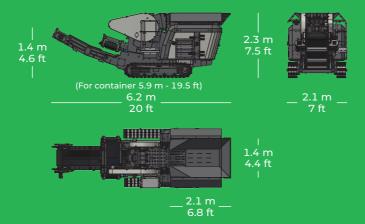

600 mm x 400 mm (23" x 16")

Up to 50 tph 55 US tph

20 mm to 80 mm 3/4" to 3-1/4"

Stage V 41 kW 55 Hp Diesel Tier 4F 41 kW 55 Hp Diesel

> tage 3A **41** kW **55** Hp Diesel

8.800 kg 19.400lb

Komplet.it